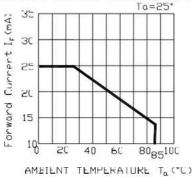

# **ASK POWERTECH**

**Industrial Electronics, Panel Board Accessories** SF NO.226/4, Permalmalai, Malaikadu, Agragaram (P.O),

Pallipalayam, Erode - 638008

### LED DATA SHEET

#### Model: ASK-LED16

- ➢ Descriptions :
  - The series is specially designed for applications requiring higher brightness
  - o The led lamps are available with different colors, intensities.
- ► Features :
  - Choice of various viewing angles
  - $\circ$  Available on tape and reel.
  - Reliable and robust
  - Pb free
  - $\circ \quad \ \ {\rm The product \, itself \, will \, remain \, within \, RoHS \, compliant \, version}$

## > Typical Electro-Optical Characteristic Curves







(Yours sincerely)

#### ASK POWERTECH