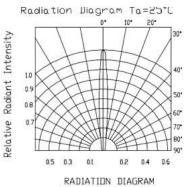

# **ASK POWERTECH**

**Industrial Electronics, Panel Board Accessories** SF NO.226/4, Permalmalai, Malaikadu, Agragaram (P.O),

Pallipalayam, Erode - 638008

### LED DATA SHEET

#### Model: ASK-LED16

- ➢ Descriptions :
  - The series is specially designed for applications requiring higher brightness
  - o The led lamps are available with different colors, intensities.
- ► Features :
  - Choice of various viewing angles
  - $\circ$  Available on tape and reel.
  - Reliable and robust
  - Pb free
  - $\circ \quad \ \ {\rm The product \, itself \, will \, remain \, within \, RoHS \, compliant \, version}$

## > Typical Electro-Optical Characteristic Curves







(Yours sincerely)

#### ASK POWERTECH