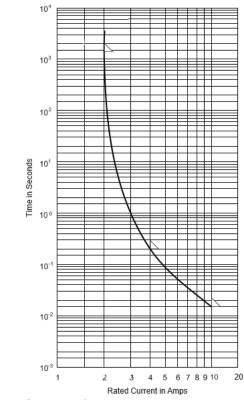

#### 5. Melting requirements:

| Rating current  | 1-4A AC            |  |  |
|-----------------|--------------------|--|--|
| Fusing Limits   |                    |  |  |
| 1.5 In (nominal |                    |  |  |
| current)        | 1hr min            |  |  |
| 2.1 In (nominal |                    |  |  |
| current)        | 30 min max         |  |  |
| 4 In (nominal   |                    |  |  |
| current)        | 500 milli secs max |  |  |
| 10 In (nominal  |                    |  |  |
| current)        | 20 milli secs max  |  |  |

### 6. TIME-CURRENT CHARACTERISTICS: