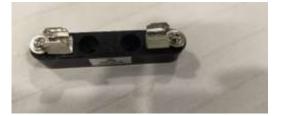

TAGE               | 1200V   | 1200V   | 1200V   |
| MAX BREAKING<br>CAPACITY    | 35A     | 35A     | 35A     |
| MAX VOLTAGE<br>DROP (In mV) | ≤ 700mV | ≤ 500mV | ≤ 500mV |

#### 5. Melting requirements:

| Rating current  | 1-4A AC            |  |  |
|-----------------|--------------------|--|--|
| Fusing Limits   |                    |  |  |
| 1.5 In (nominal |                    |  |  |
| current)        | 1hr min            |  |  |
| 2.1 In (nominal |                    |  |  |
| current)        | 30 min max         |  |  |
| 4 In (nominal   |                    |  |  |
| current)        | 500 milli secs max |  |  |
| 10 In (nominal  |                    |  |  |
| current)        | 20 milli secs max  |  |  |

### 6. TIME-CURRENT CHARACTERISTICS:



### 7. <u>ASK-HV-B (BASE 4A):</u>