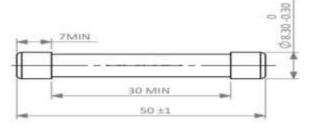

#### 1. Catalog symbols

ASK-HV-FUSE (1A,2A,4A)

2. Drawing With Dimensions:

#### 3. <u>Rating:</u> 1-4A, 1.2kV AC