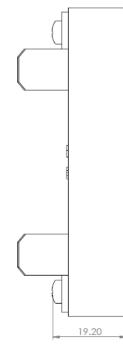

| 1200V   | 1200V   | 1200V   |
| MAX BREAKING<br>CAPACITY    | 35A     | 35A     | 35A     |
| MAX VOLTAGE<br>DROP (In mV) | ≤ 700mV | ≤ 500mV | ≤ 500mV |

#### 5. Melting requirements:

| Rating current  | 1-4A AC            |  |  |
|-----------------|--------------------|--|--|
| Fusing Limits   |                    |  |  |
| 1.5 In (nominal |                    |  |  |
| current)        | 1hr min            |  |  |
| 2.1 In (nominal |                    |  |  |
| current)        | 30 min max         |  |  |
| 4 In (nominal   |                    |  |  |
| current)        | 500 milli secs max |  |  |
| 10 In (nominal  |                    |  |  |
| current)        | 20 milli secs max  |  |  |

### 6. TIME-CURRENT CHARACTERISTICS:



### 7. <u>ASK-HV-B (BASE 4A):</u>