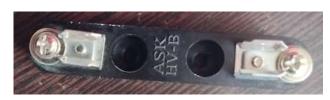

GE               | 1200V   | 1200V   | 1200V   |
| MAX BREAKING<br>CAPACITY    | 35A     | 35A     | 35A     |
| MAX VOLTAGE<br>DROP (In mV) | ≤ 700mV | ≤ 500mV | ≤ 500mV |

#### 5. Melting requirements:

| Rating current  | 1-4A AC            |  |  |
|-----------------|--------------------|--|--|
| Fusing Limits   |                    |  |  |
| 1.5 In (nominal |                    |  |  |
| current)        | 1hr min            |  |  |
| 2.1 In (nominal |                    |  |  |
| current)        | 30 min max         |  |  |
| 4 In (nominal   |                    |  |  |
| current)        | 500 milli secs max |  |  |
| 10 In (nominal  |                    |  |  |
| current)        | 20 milli secs max  |  |  |

### 6. TIME-CURRENT CHARACTERISTICS:



### 7. <u>ASK-HV-B (BASE 4A):</u>