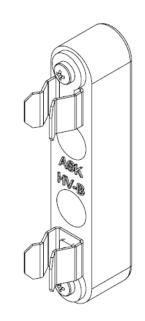

| 1200V   | 1200V   | 1200V   |
| MAX BREAKING<br>CAPACITY    | 35A     | 35A     | 35A     |
| MAX VOLTAGE<br>DROP (In mV) | ≤ 700mV | ≤ 500mV | ≤ 500mV |

#### 5. Melting requirements:

| Rating current  | 1-4A AC            |  |  |
|-----------------|--------------------|--|--|
| Fusing Limits   |                    |  |  |
| 1.5 In (nominal |                    |  |  |
| current)        | 1hr min            |  |  |
| 2.1 In (nominal |                    |  |  |
| current)        | 30 min max         |  |  |
| 4 In (nominal   |                    |  |  |
| current)        | 500 milli secs max |  |  |
| 10 In (nominal  |                    |  |  |
| current)        | 20 milli secs max  |  |  |

### 6. TIME-CURRENT CHARACTERISTICS:



### 7. <u>ASK-HV-B (BASE 4A):</u>