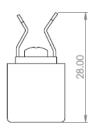

| 1200V   | 1200V   | 1200V   |
| MAX BREAKING<br>CAPACITY    | 35A     | 35A     | 35A     |
| MAX VOLTAGE<br>DROP (In mV) | ≤ 700mV | ≤ 500mV | ≤ 500mV |

#### 5. Melting requirements:

| Rating current  | 1-4A AC            |  |  |
|-----------------|--------------------|--|--|
| Fusing Limits   |                    |  |  |
| 1.5 In (nominal |                    |  |  |
| current)        | 1hr min            |  |  |
| 2.1 In (nominal |                    |  |  |
| current)        | 30 min max         |  |  |
| 4 In (nominal   |                    |  |  |
| current)        | 500 milli secs max |  |  |
| 10 In (nominal  |                    |  |  |
| current)        | 20 milli secs max  |  |  |

### 6. TIME-CURRENT CHARACTERISTICS:



### 7. <u>ASK-HV-B (BASE 4A):</u>