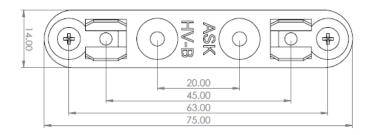

| 1200V   | 1200V   | 1200V   |
| MAX BREAKING<br>CAPACITY    | 35A     | 35A     | 35A     |
| MAX VOLTAGE<br>DROP (In mV) | ≤ 700mV | ≤ 500mV | ≤ 500mV |

#### 5. Melting requirements:

| Rating current  | 1-4A AC            |  |  |
|-----------------|--------------------|--|--|
| Fusing Limits   |                    |  |  |
| 1.5 In (nominal |                    |  |  |
| current)        | 1hr min            |  |  |
| 2.1 In (nominal |                    |  |  |
| current)        | 30 min max         |  |  |
| 4 In (nominal   |                    |  |  |
| current)        | 500 milli secs max |  |  |
| 10 In (nominal  |                    |  |  |
| current)        | 20 milli secs max  |  |  |

### 6. TIME-CURRENT CHARACTERISTICS:



### 7. <u>ASK-HV-B (BASE 4A):</u>